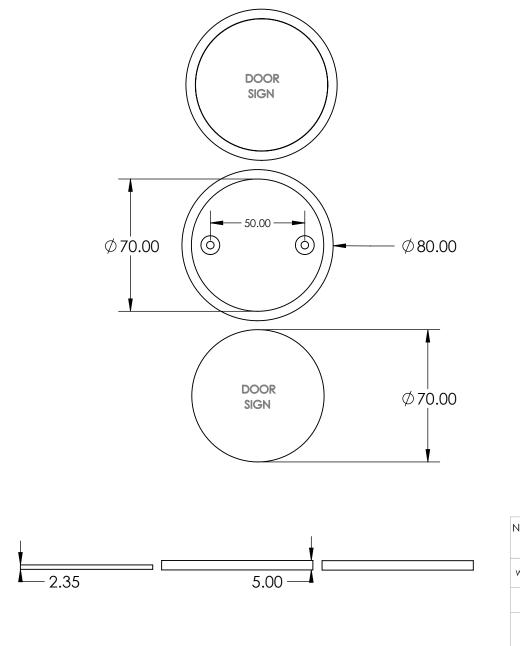

| NOTE: All dimensions are in MM<br>Protective lacquer to prevent oxidasation and corrosion<br>Suitable for all appliance doors |      |                         | Cleaning & Maintenance: Wipe clean with warm water and soft cloth<br>Avoid abrasive towels, sponges, cleaning sprays,<br>bleach and hand sanitizer |              |                 |  |
|-------------------------------------------------------------------------------------------------------------------------------|------|-------------------------|----------------------------------------------------------------------------------------------------------------------------------------------------|--------------|-----------------|--|
| Weight:                                                                                                                       | 150g | Material: Brass/Leather | SKU: DP01,DP                                                                                                                                       | 02,DP03,DP04 | Finish: Brushed |  |
| 2 x Screw / 2 x Raw Plug Included                                                                                             |      |                         | Title:                                                                                                                                             | Title:       |                 |  |
| PUSHKA HOME                                                                                                                   |      |                         | Brass Door Plaque                                                                                                                                  |              |                 |  |
|                                                                                                                               |      |                         | SCALE: 1:2                                                                                                                                         | DATE: 2023   | Sheet 1 OF 1    |  |