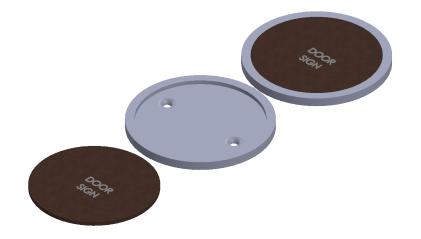

| NOTE: All dimensions are in MM<br>Protective lacquer to prevent oxidasation and corrosion<br>Suitable for all appliance doors |      |                         | Cleaning & Maintenance: Wipe clean with warm water and soft cloth<br>Avoid abrasive towels, sponges, cleaning sprays,<br>bleach and hand sanitizer |              |                 |  |
|-------------------------------------------------------------------------------------------------------------------------------|------|-------------------------|----------------------------------------------------------------------------------------------------------------------------------------------------|--------------|-----------------|--|
| Weight:                                                                                                                       | 150g | Material: Brass/Leather | SKU: DP01,DP                                                                                                                                       | 02,DP03,DP04 | Finish: Brushed |  |
| 2 x Screw / 2 x Raw Plug Included                                                                                             |      |                         | Title:                                                                                                                                             | Title:       |                 |  |
| PUSHKA HOME                                                                                                                   |      |                         | Brass Door Plaque                                                                                                                                  |              |                 |  |
|                                                                                                                               |      |                         | SCALE: 1:2                                                                                                                                         | DATE: 2023   | Sheet 1 OF 1    |  |