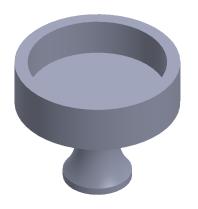

| PUSHKA HOME                                                                                                               |      | Brass Knob with Insert |                                                                                                                                                    |                 |
|---------------------------------------------------------------------------------------------------------------------------|------|------------------------|----------------------------------------------------------------------------------------------------------------------------------------------------|-----------------|
|                                                                                                                           |      |                        |                                                                                                                                                    |                 |
| Weight:                                                                                                                   | 250g | Material: Brass        | SKU: LK002                                                                                                                                         | Finish: Brushed |
| NOTE: All dimensions are in MM  Protective lacquer to prevent axidasation and corrosion  Suitable for all appliance doors |      |                        | Cleaning & Maintenance: Wipe clean with warm water and soft cloth<br>Avoid abrasive towels, sponges, cleaning sprays,<br>bleach and hand sanitizer |                 |