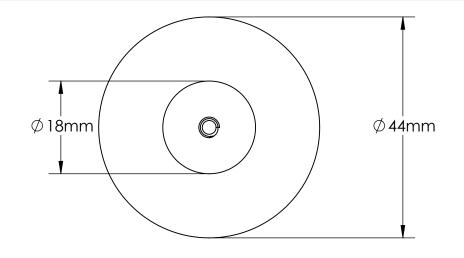

| PUSHKA HOME                                                                                                               |      | Brass Knob with Insert |                                                                                                                                                    |                 |
|---------------------------------------------------------------------------------------------------------------------------|------|------------------------|----------------------------------------------------------------------------------------------------------------------------------------------------|-----------------|
|                                                                                                                           |      |                        |                                                                                                                                                    |                 |
| Weight:                                                                                                                   | 250g | Material: Brass        | SKU: LK002                                                                                                                                         | Finish: Brushed |
| NOTE: All dimensions are in MM  Protective lacquer to prevent axidasation and corrosion  Suitable for all appliance doors |      |                        | Cleaning & Maintenance: Wipe clean with warm water and soft cloth<br>Avoid abrasive towels, sponges, cleaning sprays,<br>bleach and hand sanitizer |                 |