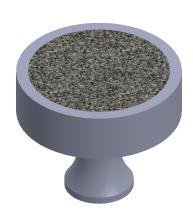

| PUSHKA HOME                                                                                                               |      | Brass Knob with Insert |                                                                                                                                                    |                 |
|---------------------------------------------------------------------------------------------------------------------------|------|------------------------|----------------------------------------------------------------------------------------------------------------------------------------------------|-----------------|
|                                                                                                                           |      |                        |                                                                                                                                                    |                 |
| Weight:                                                                                                                   | 250g | Material: Brass        | SKU: LK002                                                                                                                                         | Finish: Brushed |
| NOTE: All dimensions are in MM  Protective lacquer to prevent axidasation and corrosion  Suitable for all appliance doors |      |                        | Cleaning & Maintenance: Wipe clean with warm water and soft cloth<br>Avoid abrasive towels, sponges, cleaning sprays,<br>bleach and hand sanitizer |                 |