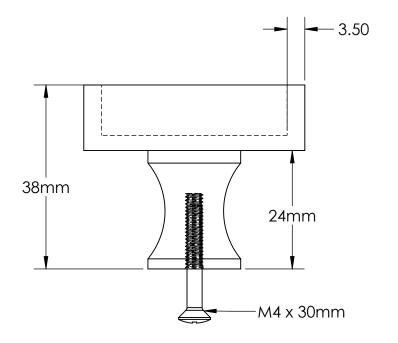

| PUSHKA HOME                                                                                                               |      | Brass Knob with Insert |                                                                                                                                                    |                 |
|---------------------------------------------------------------------------------------------------------------------------|------|------------------------|----------------------------------------------------------------------------------------------------------------------------------------------------|-----------------|
|                                                                                                                           |      |                        |                                                                                                                                                    |                 |
| Weight:                                                                                                                   | 250g | Material: Brass        | SKU: LK002                                                                                                                                         | Finish: Brushed |
| NOTE: All dimensions are in MM  Protective lacquer to prevent axidasation and corrosion  Suitable for all appliance doors |      |                        | Cleaning & Maintenance: Wipe clean with warm water and soft cloth<br>Avoid abrasive towels, sponges, cleaning sprays,<br>bleach and hand sanitizer |                 |