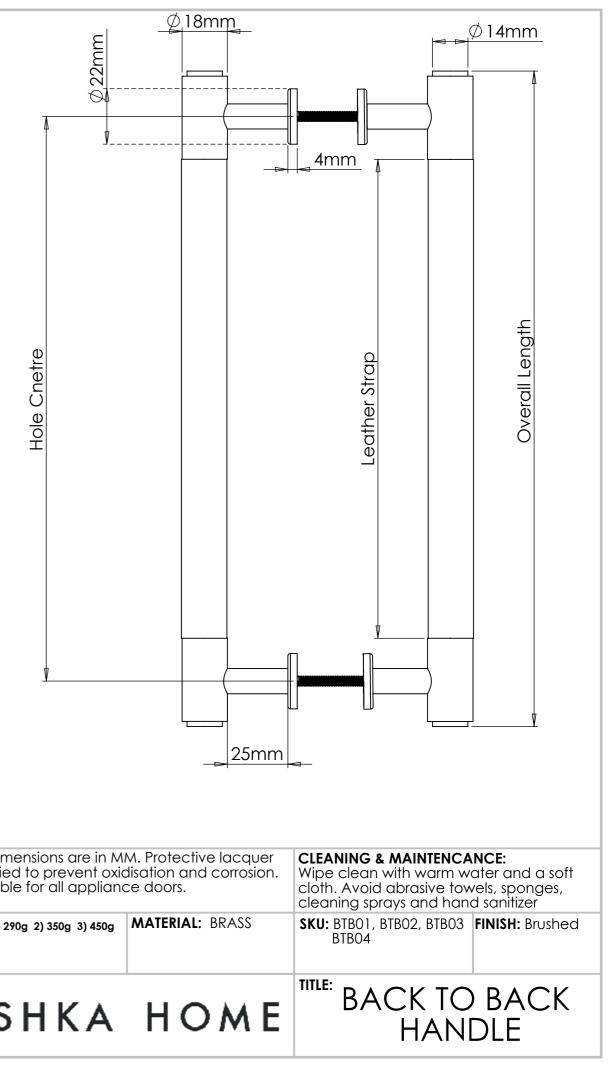

#### Available Lengths:

| <u>Hole Centre</u> |       | <u>Overall Lengths</u> |  |
|--------------------|-------|------------------------|--|
| 1)                 | 128mm | 160mm                  |  |
| 2)                 | 160mm | 200mm                  |  |
| 3)                 | 224mm | 260mm                  |  |
| 4)                 | 320mm | 360mm                  |  |

#### Finishes: Specification:

- Gold Silver
- 2 x Leather bar handles Double sided fixing

Suitable for doors up to 30mm thick

### 2 x M4 Long Screw 2 x Insert 4 x M4 Grub Screw

2 x M4 Short Screw 4 x Silicone Washer

 $\bigcirc$ 

.

**NOTE:** All dimensions are in MM. Protective lacquer applied to prevent oxidisation and corrosion. Suitable for all appliance doors.

| WEIGHT: 1) 290g 2) 350g 3) 450g | MATERIAL: | BRASS |
|---------------------------------|-----------|-------|
| 4) 610g                         |           |       |