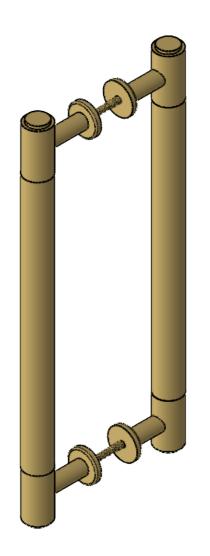

#### Available Lengths:

| <u>Hole Centre</u> |       | <u>Overall Lengths</u> |  |
|--------------------|-------|------------------------|--|
| 1)                 | 128mm | 160mm                  |  |
| 2)                 | 160mm | 200mm                  |  |
| 3)                 | 224mm | 260mm                  |  |
| 4)                 | 320mm | 360mm                  |  |

#### Finishes: Specification:

- Gold Silver
- 2 x Leather bar handles Double sided fixing

Suitable for doors up to 30mm thick

| WEIGHT: 1) 290g 2) 350g 3) 450g | MATERIAL: | BRASS |
|---------------------------------|-----------|-------|
| 4) 610g                         |           |       |